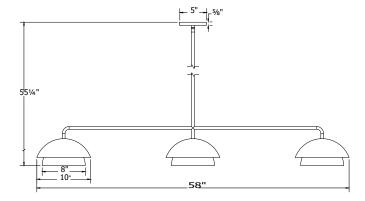

### **Product Dimensions:**

Width 10", Shade Height 5", Length 58", Overall Height 55.75", Canopy 5" diameter